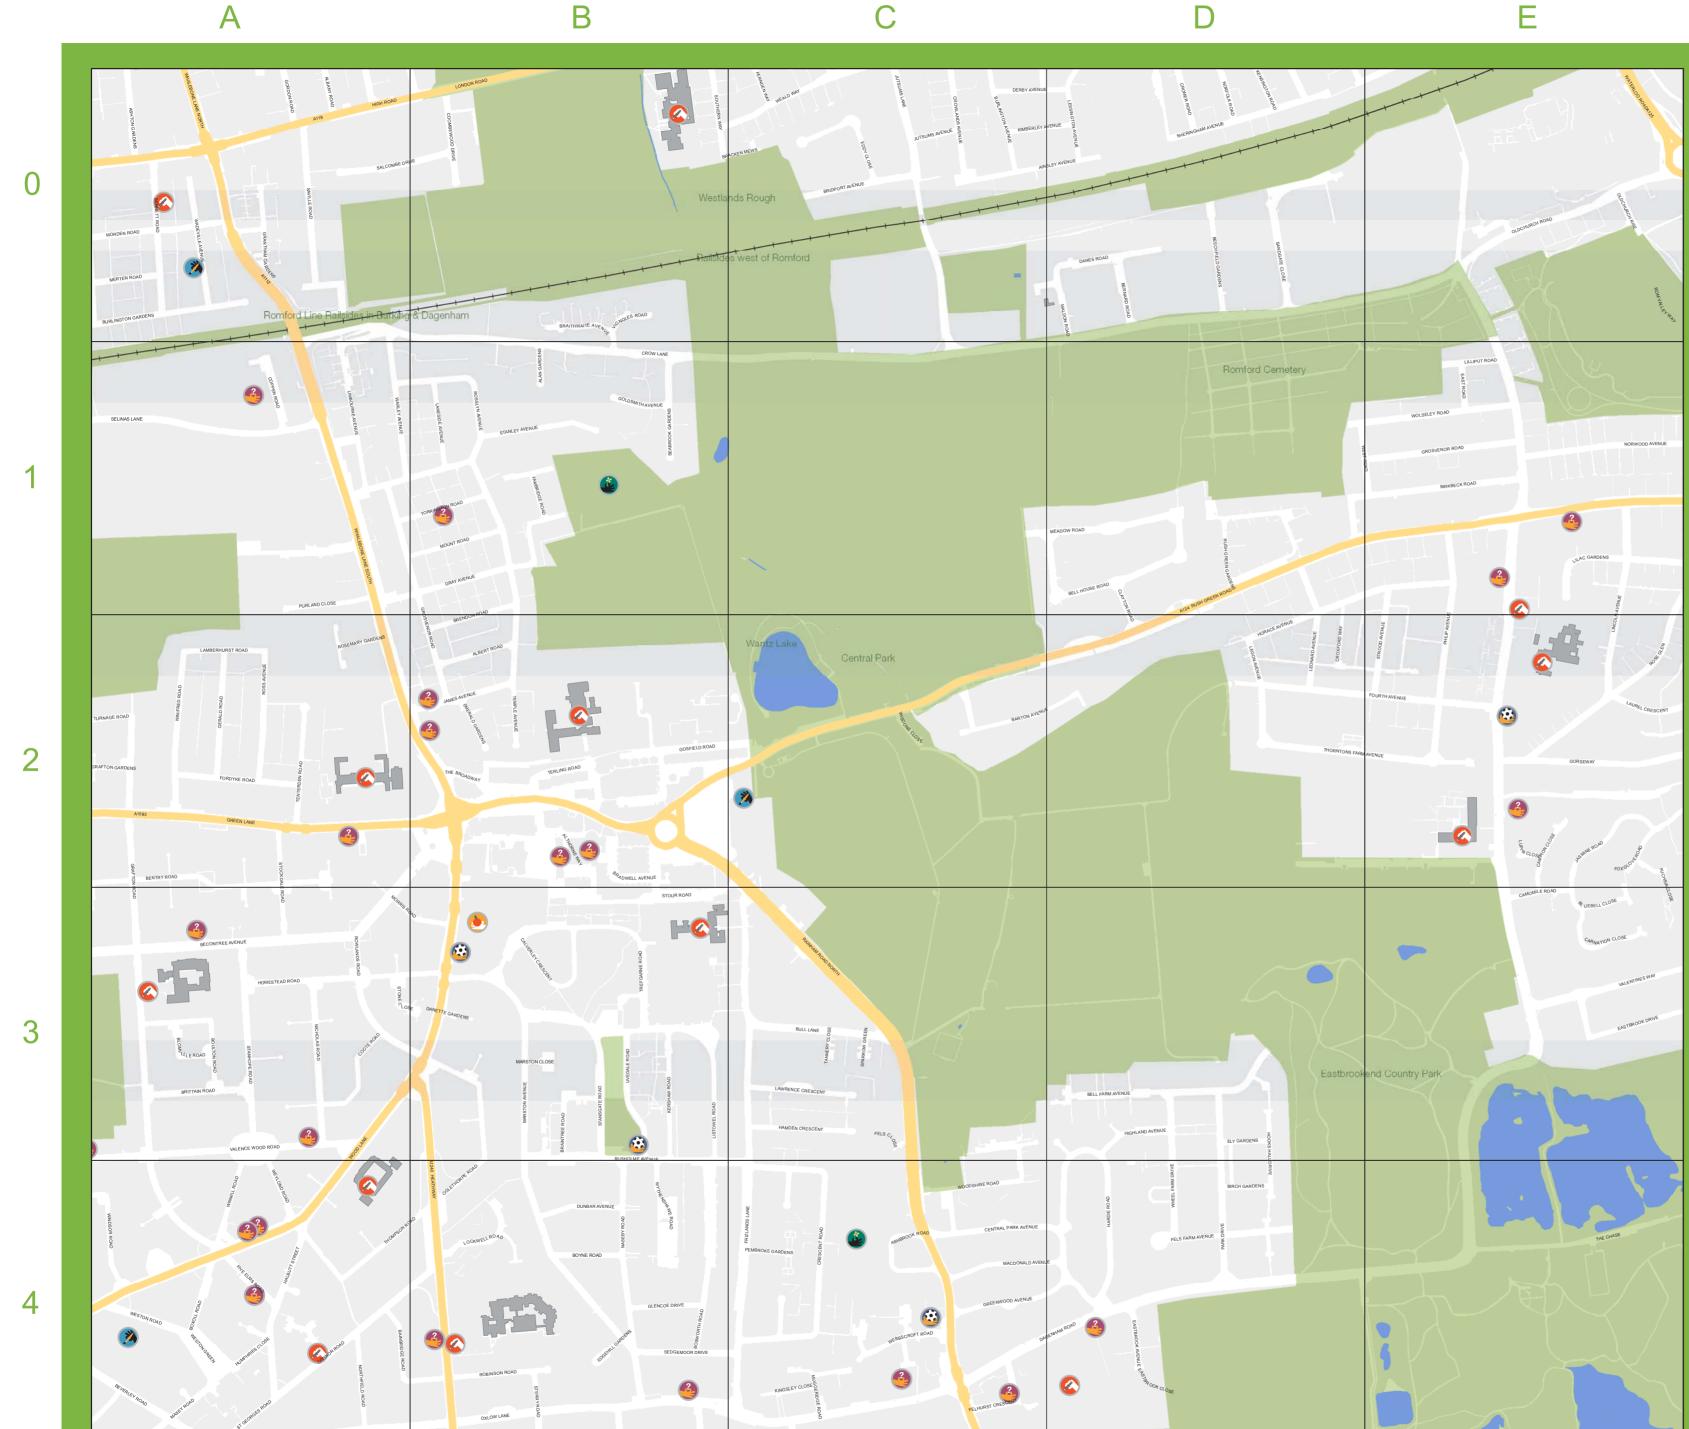

all of the different facilities in your local area that can help you live a healthier lifestyle. Parks, allotments, gyms and sports centres, advice clinics and GP's surgeries, if it will help you get fit and healthy, it's on the Active Living Map.

◈\_

This map is based upon Ordnance Survey material with the permission of Ordnance Survey on behalf of the Controller of Her Majesty's Stationery Office © Crown copyright. Unauthorised reproduction infringes Crown copyright and may lead to prosecution or civil proceedings. (LA100032379 and 0100028827) (2008).